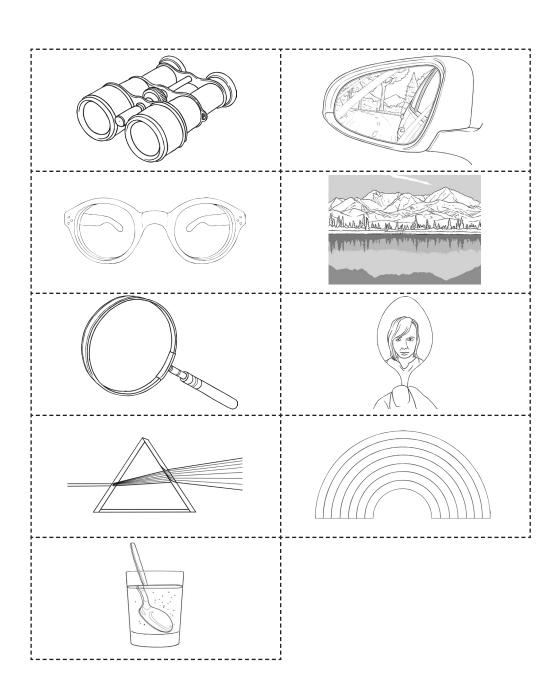

## Refraction and Reflection

Sort the pictures below and glue them onto the table.

## Think!

Give reasons why you classified each picture as reflection or refraction.

| Reflection                        | Refraction                                  |
|-----------------------------------|---------------------------------------------|
| Light bounced back from a surface | Bending light when its rays pass through it |
|                                   |                                             |
|                                   |                                             |
|                                   |                                             |
|                                   |                                             |
|                                   |                                             |
|                                   |                                             |
|                                   |                                             |
|                                   |                                             |
|                                   |                                             |
|                                   |                                             |
|                                   |                                             |
|                                   |                                             |
|                                   |                                             |
|                                   |                                             |
|                                   |                                             |
|                                   |                                             |
|                                   |                                             |
|                                   |                                             |
|                                   |                                             |
|                                   |                                             |
|                                   |                                             |
|                                   |                                             |
|                                   |                                             |
|                                   |                                             |
|                                   |                                             |
|                                   |                                             |
|                                   |                                             |
|                                   |                                             |

## Refraction and Reflection Answers

Sort the pictures below and glue them onto the table.

| <b>Reflection</b> Light bounced back from a surface | Refraction Bending light when its rays pass through it                          |
|-----------------------------------------------------|---------------------------------------------------------------------------------|
| Mirror<br>Reflective spoon<br>Water reflection      | Binoculars Eye glasses Magnify glass Glass with spoon in it Rainbow Light prism |