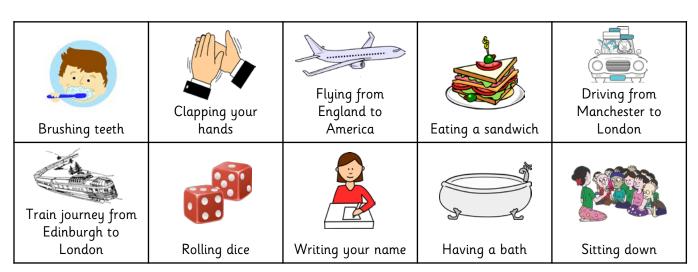

| Brushing teeth                               | Brushing teeth  Clapping your hands  Flying from England to America |  | Eating a<br>sandwich | Driving from<br>Manchester to<br>London |  |
|----------------------------------------------|---------------------------------------------------------------------|--|----------------------|-----------------------------------------|--|
| Train journey<br>from Edinburgh<br>to London | from Edinburgh Rolling dice                                         |  | Having a bath        | Sitting down                            |  |